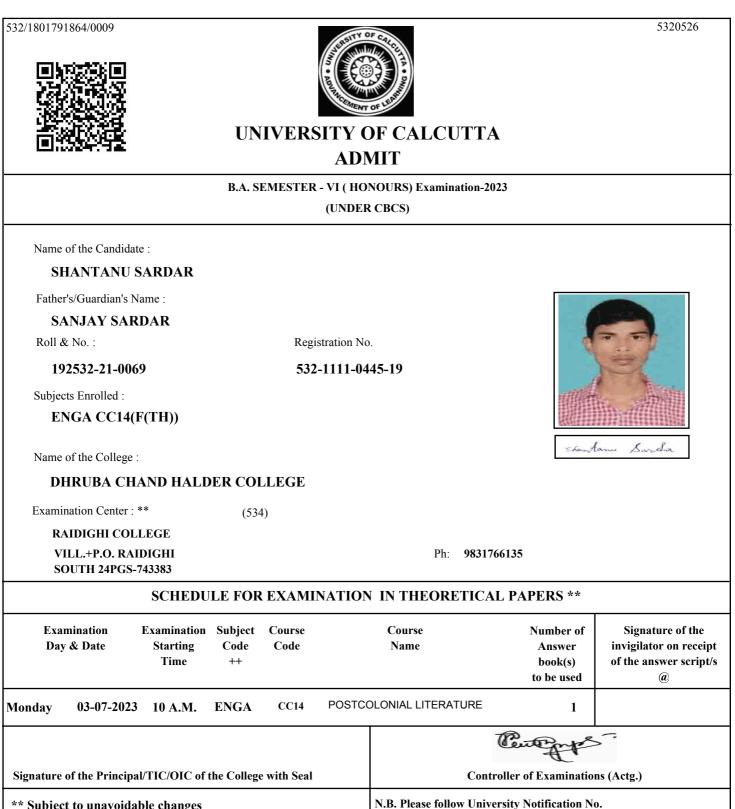

532/1801739661/0001

D5320589

Sahabeeddin Laskar

## UNIVERSITY OF CALCUTTA ADMIT

### B.A. SEMESTER - VI ( HONOURS) Examination-2023

(UNDER CBCS)

Name of the Candidate :

SAHABUDDIN LASKAR

Father's/Guardian's Name :

### ALAUDDIN LASKAR

Roll & No. :

182532-21-0175

Registration No.

532-1111-0587-18

Subjects Enrolled :

PHIA

Name of the College :

### DHRUBA CHAND HALDER COLLEGE

(534)

Examination Center : \*\*

RAIDIGHI COLLEGE

VILL.+P.O. RAIDIGHI SOUTH 24PGS-743383

Ph: 9831766135

# SCHEDULE FOR EXAMINATION IN THEORETICAL PAPERS \*\*

|                                                                                     | ination<br>& Date | Examination<br>Starting<br>Time | Subject<br>Code<br>++ | Course<br>Code |                                                                                         | Course<br>Name         | Number of<br>Answer<br>book(s)<br>to be used | Signature of the<br>invigilator on receipt<br>of the answer script/s<br>@ |
|-------------------------------------------------------------------------------------|-------------------|---------------------------------|-----------------------|----------------|-----------------------------------------------------------------------------------------|------------------------|----------------------------------------------|---------------------------------------------------------------------------|
| Tuesday                                                                             | 27-06-2023        | 10 A.M.                         | PHIA                  | CC13           | INDIAN<br>II                                                                            | LOGIC AND EPISTEMOLOGY | - 1                                          |                                                                           |
| Monday                                                                              | 03-07-2023        | 10 A.M.                         | PHIA                  | CC14           | ETHICS                                                                                  | (WESTERN ETHICS)       | 1                                            |                                                                           |
| Wednesday                                                                           | 05-07-2023        | 10 A.M.                         | PHIA                  | DSE-A2.2       | APPLIE                                                                                  | DETHICS                | 1                                            |                                                                           |
| Friday                                                                              | 07-07-2023        | 10 A.M.                         | PHIA                  | DSE-B2.4       | PHILOSOPHICAL SYSTEM OF<br>CONTEMPORARY INDIAN THOUGHT<br>M.K.GANDHI                    |                        | 1                                            |                                                                           |
| Signature of the Principal/TIC/OIC of the College with Seal                         |                   |                                 |                       |                |                                                                                         | Controlle              | r of Examinatio                              | ns (Actg.)                                                                |
| ** Subject to unavoidable changes<br>++ In no circumstances subject/s to be altered |                   |                                 |                       |                | N.B. Please follow Universit<br>CE/ADM/18/229 Dated 04/1<br>instruction of Examinee/Inv | 2/2018 in www.o        | cuexam.net for                               |                                                                           |