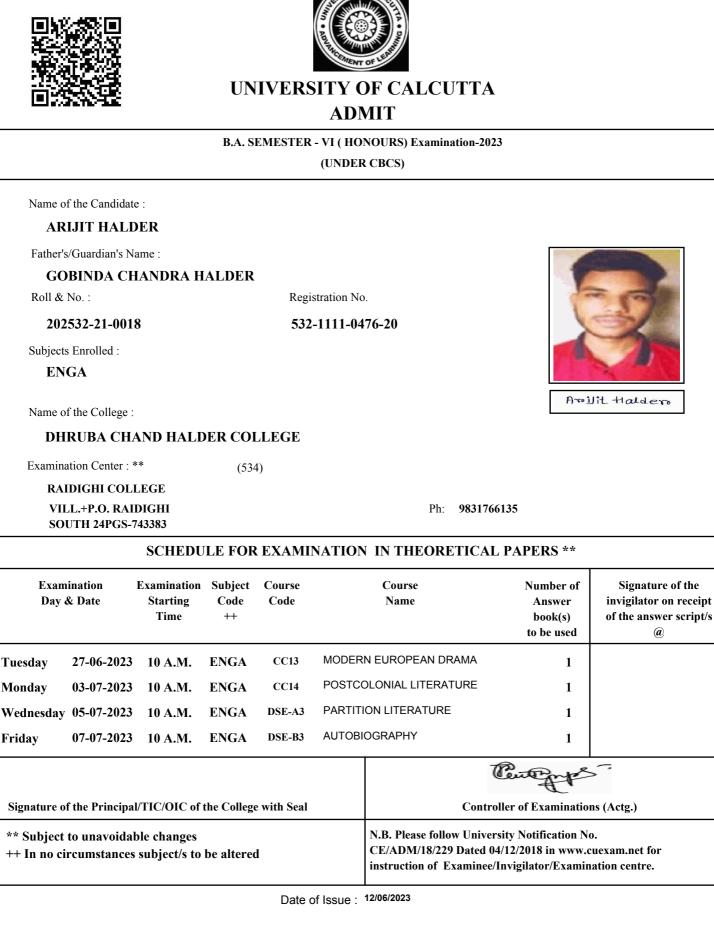

## UNIVERSITY OF CALCUTTA ADMIT

### B.A. SEMESTER - VI ( HONOURS) Examination-2023

(UNDER CBCS)

Name of the Candidate :

SAHABUDDIN LASKAR

Father's/Guardian's Name :

### ALAUDDIN LASKAR

Roll & No. :

182532-21-0175

Registration No.

532-1111-0587-18

Subjects Enrolled :

PHIA

Name of the College :

### DHRUBA CHAND HALDER COLLEGE

(534)

Examination Center : \*\*

RAIDIGHI COLLEGE

VILL.+P.O. RAIDIGHI SOUTH 24PGS-743383

Ph: 9831766135

# SCHEDULE FOR EXAMINATION IN THEORETICAL PAPERS \*\*

|                                                                                     | ination<br>& Date | Examination<br>Starting<br>Time | Subject<br>Code<br>++ | Course<br>Code |                                                                                         | Course<br>Name         | Number of<br>Answer<br>book(s)<br>to be used | Signature of the<br>invigilator on receipt<br>of the answer script/s<br>@ |
|-------------------------------------------------------------------------------------|-------------------|---------------------------------|-----------------------|----------------|-----------------------------------------------------------------------------------------|------------------------|----------------------------------------------|---------------------------------------------------------------------------|
| Tuesday                                                                             | 27-06-2023        | 10 A.M.                         | PHIA                  | CC13           | INDIAN<br>II                                                                            | LOGIC AND EPISTEMOLOGY | - 1                                          |                                                                           |
| Monday                                                                              | 03-07-2023        | 10 A.M.                         | PHIA                  | CC14           | ETHICS                                                                                  | (WESTERN ETHICS)       | 1                                            |                                                                           |
| Wednesday                                                                           | 05-07-2023        | 10 A.M.                         | PHIA                  | DSE-A2.2       | APPLIE                                                                                  | DETHICS                | 1                                            |                                                                           |
| Friday                                                                              | 07-07-2023        | 10 A.M.                         | PHIA                  | DSE-B2.4       | PHILOSOPHICAL SYSTEM OF<br>CONTEMPORARY INDIAN THOUGHT<br>M.K.GANDHI                    |                        | 1                                            |                                                                           |
| Signature of the Principal/TIC/OIC of the College with Seal                         |                   |                                 |                       |                |                                                                                         | Controlle              | r of Examinatio                              | ns (Actg.)                                                                |
| ** Subject to unavoidable changes<br>++ In no circumstances subject/s to be altered |                   |                                 |                       |                | N.B. Please follow Universit<br>CE/ADM/18/229 Dated 04/1<br>instruction of Examinee/Inv | 2/2018 in www.o        | cuexam.net for                               |                                                                           |